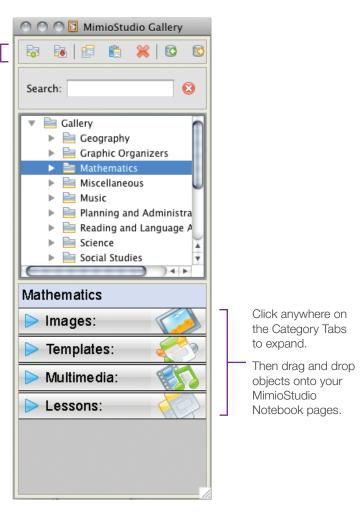

## MimioStudio 8 Gallery / Mac <u>Software Reference Card</u>

 Insert
 Paste
 Import

 Insert
 Paste
 Import

 New
 Copy
 Delete
 Export

 Folder
 Content
 Pack

## Features:

- + **Search Bar** allows you to quickly search for content by keyword.
- + **Expanding Folder Structure** makes it simple to organize/access files.
- + **New Content Packs** make lesson planning easy. Download them to the Imported Content Packs folder to preview the contents prior to installing.
- + **Drag-and-Drop** function lets you add new content quickly—just drop it into the gray area below the Category Tabs.