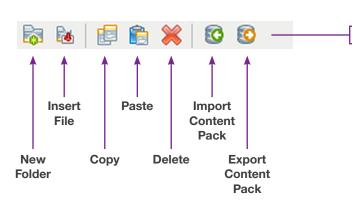

## **Features:**

- + **Search Bar** allows you to quickly search for content by keyword.
- + **Expanding Folder Structure** makes it simple to organize/access files.
- + **New Content Packs** make lesson planning easy.

  Download them to the Imported Content Packs folder to preview the contents prior to installing.
- + **Drag-and-Drop** function lets you add new content quickly—just drop it into the gray area below the Category Tabs.