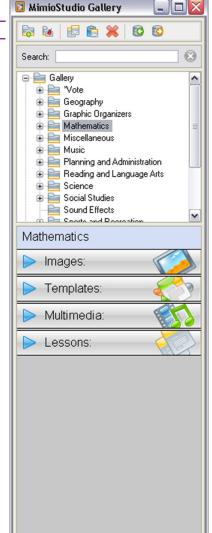

## **Features:**

- + **Search Bar** allows you to quickly search for content by keyword.
- + **Expanding Folder Structure** makes it simple to organize/access files.
- + **New Content Packs** make lesson planning easy.

Click anywhere on the Category Tabs to expand.

Then drag and drop objects onto your MimioStudio Notebook pages.